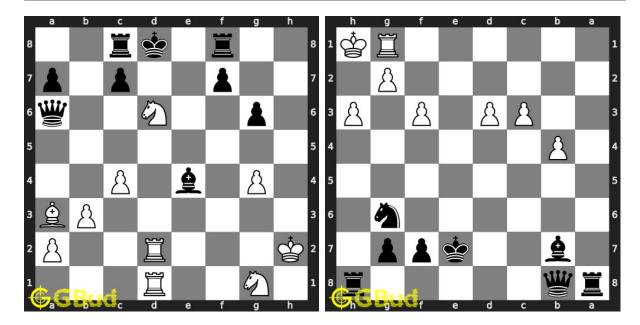

#### 51. Mate in 2 moves

Level: medium, Next Move: Black Level: medium, Next Move: Black Solution: https://gbud.in/gc9n8z4

#### 52. Mate in 2 moves

Solution: https://gbud.in/gc9n8z4

#### 53. Mate in 1 move

Level: easy, Next Move: Black Solution: https://gbud.in/gc9n8z4

## 54. Gain opponent's queen in 3 moves

Level: hard, Next Move: White Solution: https://gbud.in/gc9n8z4

#### 55. Mate in 3 moves

Level: hard, Next Move: White Solution: https://gbud.in/gc9n8z4

#### 56. Mate in 3 moves

Level: hard, Next Move: White Solution: https://gbud.in/gc9n8z4

#### 57. Mate in 2 moves

Level: medium, Next Move: White Level: hard, Next Move: White Solution: https://gbud.in/gc9n8z4

#### 58. Mate in 3 moves

Solution: https://gbud.in/gc9n8z4

## 59. Mate in 3 moves

Level: hard, Next Move: White Solution: https://gbud.in/gc9n8z4

## 60. Mate in 3 moves

Level: hard, Next Move: Black Solution: https://gbud.in/gc9n8z4

Figure 1: Solve other puzzles @ https://gbud.in/chsgppz