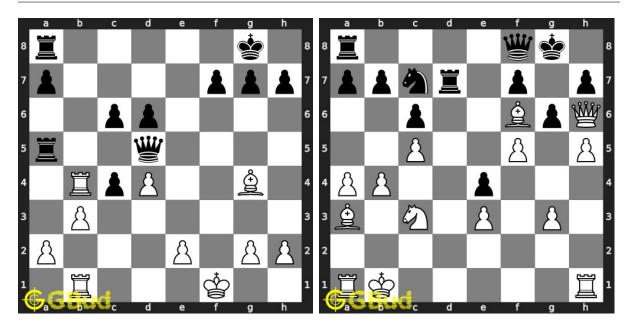

#### 57. Mate in 2 moves

Level: medium, Next Move: White Level: hard, Next Move: White Solution: https://gbud.in/gc9n8z4

#### 58. Mate in 3 moves

Solution: https://gbud.in/gc9n8z4