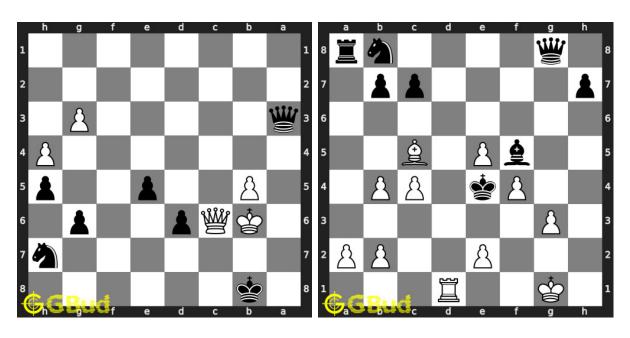

#### 55. Mate in 3 moves

Level: hard, Next Move: White Solution: https://gbud.in/gc9n8z4

#### 56. Mate in 3 moves

Level: hard, Next Move: White Solution: https://gbud.in/gc9n8z4