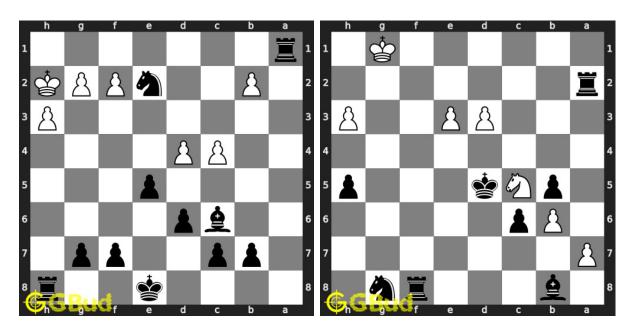

#### 51. Mate in 2 moves

Level: medium, Next Move: Black Level: medium, Next Move: Black Solution: https://gbud.in/gc9n8z4

#### 52. Mate in 2 moves

Solution: https://gbud.in/gc9n8z4

#### 53. Mate in 1 move

Level: easy, Next Move: Black Solution: https://gbud.in/gc9n8z4

## 54. Gain opponent's queen in 3 moves

Level: hard, Next Move: White Solution: https://gbud.in/gc9n8z4