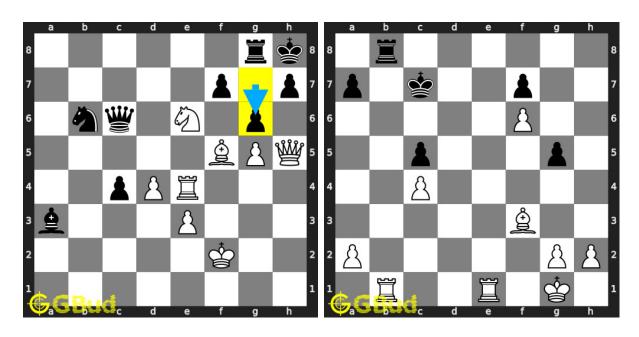

## 59. Mate in 3 moves

Level: hard, Next Move: White Solution: https://gbud.in/gc9n8z4

## 60. Mate in 3 moves

Level: hard, Next Move: Black Solution: https://gbud.in/gc9n8z4

Figure 1: Solve other puzzles @ https://gbud.in/chsgppz